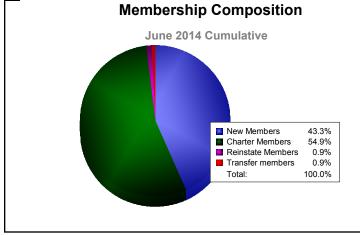

| Year                                | New<br>Clubs | Dropped<br>Clubs | Gain/<br>Loss<br>Clubs | New<br>Members | Charter<br>Members | Reinstate<br>Members | Transfer<br>Members | Total<br>Member<br>Added | Total<br>Members<br>Dropped | Gain/<br>Loss<br>Members |
|-------------------------------------|--------------|------------------|------------------------|----------------|--------------------|----------------------|---------------------|--------------------------|-----------------------------|--------------------------|
| 2009-2010                           | 0            | -5               | -5                     | 156            | 0                  | 23                   | 3                   | 182                      | -292                        | -110                     |
| 2010-2011                           | 13           | -2               | 11                     | 591            | 261                | 21                   | 1                   | 874                      | -198                        | 676                      |
| 2011-2012                           | 2            | -5               | -3                     | 282            | 49                 | 8                    | 1                   | 340                      | -452                        | -112                     |
| 2012-2013                           | 10           | -5               | 5                      | 190            | 204                | 79                   | 5                   | 478                      | -579                        | -101                     |
| 2013-2014                           | 7            | 0                | 7                      | 191            | 242                | 4                    | 4                   | 441                      | -181                        | 260                      |
| Average                             | 6            | -3               | 3                      | 282            | 151                | 27                   | 3                   | 463                      | -340                        | 123                      |
| 16<br>12<br>8<br>4<br>0<br>-4<br>-8 | 0 -5         | -5               | 13                     | 11             | 2-5                | -3                   | 10                  | 5 7                      | 0 7                         |                          |
| -0                                  | 2009-20      | )10              | 0 2010-2011            |                | 2011-20            | )12                  | 2012-2013           | 3 2                      | 2013-2014                   |                          |
|                                     |              |                  | New Clubs              |                | Dropped (          | Clubs 📮 G            | Gain/Loss Clubs     |                          |                             |                          |