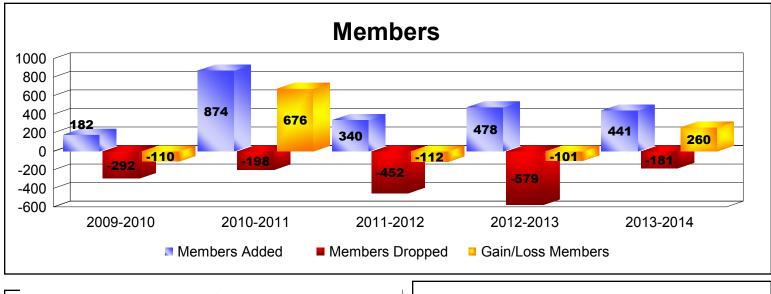

| Year                                | New<br>Clubs | Dropped<br>Clubs | Gain/<br>Loss<br>Clubs | New<br>Members | Charter<br>Members | Reinstate<br>Members | Transfer<br>Members | Total<br>Member<br>Added | Total<br>Members<br>Dropped | Gain/<br>Loss<br>Members |
|-------------------------------------|--------------|------------------|------------------------|----------------|--------------------|----------------------|---------------------|--------------------------|-----------------------------|--------------------------|
| 2009-2010                           | 0            | -5               | -5                     | 156            | 0                  | 23                   | 3                   | 182                      | -292                        | -110                     |
| 2010-2011                           | 13           | -2               | 11                     | 591            | 261                | 21                   | 1                   | 874                      | -198                        | 676                      |
| 2011-2012                           | 2            | -5               | -3                     | 282            | 49                 | 8                    | 1                   | 340                      | -452                        | -112                     |
| 2012-2013                           | 10           | -5               | 5                      | 190            | 204                | 79                   | 5                   | 478                      | -579                        | -101                     |
| 2013-2014                           | 7            | 0                | 7                      | 191            | 242                | 4                    | 4                   | 441                      | -181                        | 260                      |
| Average                             | 6            | -3               | 3                      | 282            | 151                | 27                   | 3                   | 463                      | -340                        | 123                      |
| 16<br>12<br>8<br>4<br>0<br>-4<br>-8 | 0 -5         | -5               | 13                     | 11             | 2-5                | -3                   | 10                  | 5 7                      | 0 7                         |                          |
| -0                                  | 2009-20      | )10              | 0 2010-2011            |                | 2011-20            | )12                  | 2012-2013           | 3 2                      | 2013-2014                   |                          |
|                                     |              |                  | New Clubs              |                | Dropped (          | Clubs 📮 G            | Gain/Loss Clubs     |                          |                             |                          |